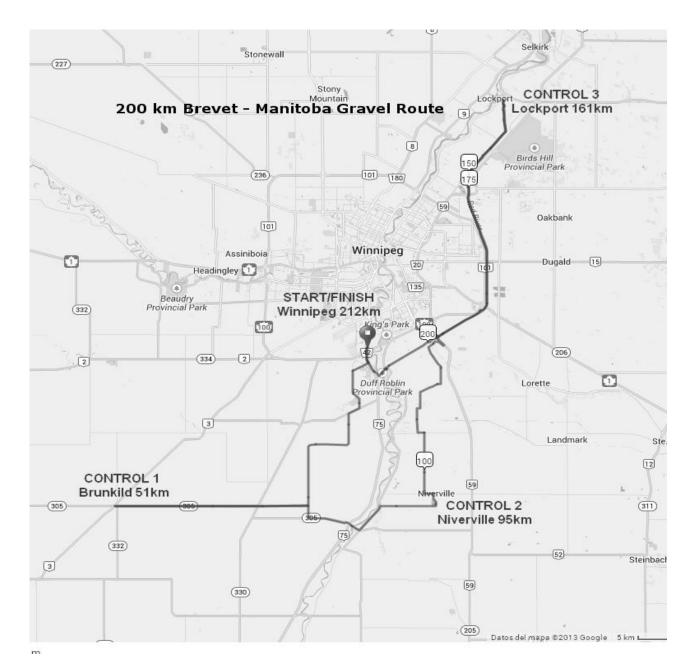

## MANITOBA Gravel Parkway 200

| Depart    | Winnipeg (Sl                                                                                                                                                                                                                                                                                                              | hell at Dalhousie Dr                                                                                                                                                                                                                                                        | and Pembina Hwy)                                                                                     | 07:00                                                                                               |
|-----------|---------------------------------------------------------------------------------------------------------------------------------------------------------------------------------------------------------------------------------------------------------------------------------------------------------------------------|-----------------------------------------------------------------------------------------------------------------------------------------------------------------------------------------------------------------------------------------------------------------------------|------------------------------------------------------------------------------------------------------|-----------------------------------------------------------------------------------------------------|
| -         | South on Hwy 75 to F                                                                                                                                                                                                                                                                                                      |                                                                                                                                                                                                                                                                             |                                                                                                      | 2.1 km                                                                                              |
|           | -                                                                                                                                                                                                                                                                                                                         | ppistes to Waverley St                                                                                                                                                                                                                                                      | : (Hwy 80)                                                                                           | 2.2 km                                                                                              |
|           | Left (south) on Wave                                                                                                                                                                                                                                                                                                      | rley St to Marchand Ro                                                                                                                                                                                                                                                      | d (Hwy 247)                                                                                          | 5.4 km                                                                                              |
|           | Right on Marchand Ro                                                                                                                                                                                                                                                                                                      | · · · · · · · · · · · · · · · · · · ·                                                                                                                                                                                                                                       | , ,                                                                                                  | 1.4 km                                                                                              |
|           | Take 1 <sup>st</sup> left onto Floo                                                                                                                                                                                                                                                                                       | odway Rd                                                                                                                                                                                                                                                                    |                                                                                                      | 4.2 km                                                                                              |
|           | Continue on Floodway                                                                                                                                                                                                                                                                                                      | y Rd as it curves west                                                                                                                                                                                                                                                      |                                                                                                      | 4.7 km                                                                                              |
|           | Continue as Floodway                                                                                                                                                                                                                                                                                                      | •                                                                                                                                                                                                                                                                           |                                                                                                      | 8.1 km                                                                                              |
|           | Continue as Floodway                                                                                                                                                                                                                                                                                                      | Rd curves west to Br                                                                                                                                                                                                                                                        | unkild                                                                                               | 23.6 km                                                                                             |
| Control 1 | Brunkild                                                                                                                                                                                                                                                                                                                  | 51 km                                                                                                                                                                                                                                                                       | Open 08:30                                                                                           | Close 10:24                                                                                         |
| Control   | Head east on Hwy 30                                                                                                                                                                                                                                                                                                       |                                                                                                                                                                                                                                                                             | open oo.so                                                                                           | 23.6 km                                                                                             |
|           | Right on Avolea Rd to                                                                                                                                                                                                                                                                                                     |                                                                                                                                                                                                                                                                             |                                                                                                      | 1.6 km                                                                                              |
|           | Left (east) on Hwy 30                                                                                                                                                                                                                                                                                                     | •                                                                                                                                                                                                                                                                           |                                                                                                      | 6.6 km                                                                                              |
|           | Left on Hwy 200 to C                                                                                                                                                                                                                                                                                                      | •                                                                                                                                                                                                                                                                           |                                                                                                      | 4.2 km                                                                                              |
|           | -                                                                                                                                                                                                                                                                                                                         | n Valley Rd to Hespele                                                                                                                                                                                                                                                      | r Park                                                                                               | 6.4 km                                                                                              |
|           |                                                                                                                                                                                                                                                                                                                           | c on Crow Wing Trail to                                                                                                                                                                                                                                                     |                                                                                                      | 1.3 km                                                                                              |
|           | Left on 4 St S then 1s                                                                                                                                                                                                                                                                                                    | ~                                                                                                                                                                                                                                                                           |                                                                                                      | 0.9 km                                                                                              |
|           | Left (west) on Hwy 3                                                                                                                                                                                                                                                                                                      |                                                                                                                                                                                                                                                                             |                                                                                                      | 1.0 km                                                                                              |
| Control 2 | Niverville                                                                                                                                                                                                                                                                                                                | 95 km                                                                                                                                                                                                                                                                       | Open 09:48                                                                                           | Close 13:20                                                                                         |
| Control 2 | Head north on Krahn                                                                                                                                                                                                                                                                                                       |                                                                                                                                                                                                                                                                             | Open 03.40                                                                                           | 8.2 km                                                                                              |
|           | Left on Hwy 210 to S                                                                                                                                                                                                                                                                                                      | •                                                                                                                                                                                                                                                                           |                                                                                                      | 1.6 km                                                                                              |
|           | •                                                                                                                                                                                                                                                                                                                         | ood ita                                                                                                                                                                                                                                                                     |                                                                                                      |                                                                                                     |
|           | Right on Sood Rd to I                                                                                                                                                                                                                                                                                                     | Leclaire Rd                                                                                                                                                                                                                                                                 |                                                                                                      | 3.2 km                                                                                              |
|           | Right on Sood Rd to I                                                                                                                                                                                                                                                                                                     |                                                                                                                                                                                                                                                                             |                                                                                                      | 3.2 km<br>0.5 km                                                                                    |
|           | Right on Leclair Rd to                                                                                                                                                                                                                                                                                                    | Shapansky Rd                                                                                                                                                                                                                                                                | ı                                                                                                    | 0.5 km                                                                                              |
|           | Right on Leclair Rd to<br>Left (north) on Shapa                                                                                                                                                                                                                                                                           | o Shapansky Rd<br>ansky Rd to Mondor Ro                                                                                                                                                                                                                                     | i                                                                                                    | 0.5 km<br>2.2 km                                                                                    |
|           | Right on Leclair Rd to<br>Left (north) on Shapa<br>Right on Mondor Rd t                                                                                                                                                                                                                                                   | o Shapansky Rd<br>ansky Rd to Mondor Ro<br>to Novotny Rd                                                                                                                                                                                                                    | i                                                                                                    | 0.5 km                                                                                              |
|           | Right on Leclair Rd to<br>Left (north) on Shapa<br>Right on Mondor Rd t<br>Left (north) on Novot                                                                                                                                                                                                                          | o Shapansky Rd<br>ansky Rd to Mondor Ro<br>to Novotny Rd<br>any Rd to Hallama Dr                                                                                                                                                                                            | i                                                                                                    | 0.5 km<br>2.2 km<br>2.7 km                                                                          |
|           | Right on Leclair Rd to<br>Left (north) on Shapa<br>Right on Mondor Rd t<br>Left (north) on Novot<br>Follow Hallama Dr as                                                                                                                                                                                                  | o Shapansky Rd<br>ansky Rd to Mondor Ro<br>to Novotny Rd<br>any Rd to Hallama Dr<br>it curves to Hwy 59                                                                                                                                                                     | İ                                                                                                    | 0.5 km<br>2.2 km<br>2.7 km<br>2.3 km                                                                |
|           | Right on Leclair Rd to<br>Left (north) on Shapa<br>Right on Mondor Rd t<br>Left (north) on Novot<br>Follow Hallama Dr as<br>Head north on Hwy 5                                                                                                                                                                           | o Shapansky Rd<br>ansky Rd to Mondor Ro<br>to Novotny Rd<br>any Rd to Hallama Dr<br>it curves to Hwy 59                                                                                                                                                                     |                                                                                                      | 0.5 km<br>2.2 km<br>2.7 km<br>2.3 km<br>5.5 km                                                      |
|           | Right on Leclair Rd to<br>Left (north) on Shapa<br>Right on Mondor Rd t<br>Left (north) on Novot<br>Follow Hallama Dr as<br>Head north on Hwy 5<br>Take exit towards Pra                                                                                                                                                  | o Shapansky Rd<br>Ansky Rd to Mondor Ro<br>to Novotny Rd<br>Tny Rd to Hallama Dr<br>it curves to Hwy 59                                                                                                                                                                     | avel road on left                                                                                    | 0.5 km<br>2.2 km<br>2.7 km<br>2.3 km<br>5.5 km<br>1.7 km                                            |
|           | Right on Leclair Rd to<br>Left (north) on Shapa<br>Right on Mondor Rd t<br>Left (north) on Novot<br>Follow Hallama Dr as<br>Head north on Hwy 5<br>Take exit towards Pra<br>Left onto gravel road                                                                                                                         | o Shapansky Rd<br>Ansky Rd to Mondor Rd<br>To Novotny Rd<br>Thy Rd to Hallama Dr<br>It curves to Hwy 59<br>Bairie Grove Rd W to gra                                                                                                                                         | avel road on left<br>Parkway Trail                                                                   | 0.5 km<br>2.2 km<br>2.7 km<br>2.3 km<br>5.5 km<br>1.7 km<br>0.2 km                                  |
|           | Right on Leclair Rd to<br>Left (north) on Shapa<br>Right on Mondor Rd t<br>Left (north) on Novot<br>Follow Hallama Dr as<br>Head north on Hwy 5<br>Take exit towards Pra<br>Left onto gravel road<br>Left (north-east) onto                                                                                               | o Shapansky Rd<br>ansky Rd to Mondor Rd<br>to Novotny Rd<br>try Rd to Hallama Dr<br>it curves to Hwy 59<br>gairie Grove Rd W to gra<br>to access Duff Roblin                                                                                                                | avel road on left<br>Parkway Trail<br>Trail                                                          | 0.5 km<br>2.2 km<br>2.7 km<br>2.3 km<br>5.5 km<br>1.7 km<br>0.2 km                                  |
| Control 3 | Right on Leclair Rd to<br>Left (north) on Shapa<br>Right on Mondor Rd t<br>Left (north) on Novot<br>Follow Hallama Dr as<br>Head north on Hwy 5<br>Take exit towards Pra<br>Left onto gravel road<br>Left (north-east) onto<br>Continue of Duff Robb                                                                      | o Shapansky Rd ansky Rd to Mondor Ro to Novotny Rd try Rd to Hallama Dr it curves to Hwy 59 sirie Grove Rd W to gra to access Duff Roblin o Duff Roblin Parkway                                                                                                             | avel road on left<br>Parkway Trail<br>Trail<br>ckport                                                | 0.5 km<br>2.2 km<br>2.7 km<br>2.3 km<br>5.5 km<br>1.7 km<br>0.2 km<br>0.4 km                        |
| Control 3 | Right on Leclair Rd to<br>Left (north) on Shapa<br>Right on Mondor Rd to<br>Left (north) on Novot<br>Follow Hallama Dr as<br>Head north on Hwy 5<br>Take exit towards Pra<br>Left onto gravel road<br>Left (north-east) onto<br>Continue of Duff Robb                                                                     | o Shapansky Rd<br>ansky Rd to Mondor Rd<br>to Novotny Rd<br>tny Rd to Hallama Dr<br>it curves to Hwy 59<br>gairie Grove Rd W to gra<br>to access Duff Roblin<br>o Duff Roblin Parkway<br>lin Parkway Trail to Loc                                                           | avel road on left<br>Parkway Trail<br>Trail<br>ckport<br><b>Open 11:44</b>                           | 0.5 km 2.2 km 2.7 km 2.3 km 5.5 km 1.7 km 0.2 km 0.4 km 36.9 km                                     |
| Control 3 | Right on Leclair Rd to Left (north) on Shapa Right on Mondor Rd to Left (north) on Novot Follow Hallama Dr as Head north on Hwy 5 Take exit towards Praceft onto gravel road Left (north-east) onto Continue of Duff Robbe Lockport  Head south on Duff R                                                                 | o Shapansky Rd ansky Rd to Mondor Rd to Novotny Rd try Rd to Hallama Dr it curves to Hwy 59 deirie Grove Rd W to gra to access Duff Roblin to Duff Roblin Parkway lin Parkway Trail to Loc  161 km Roblin Parkway Trail to                                                  | avel road on left<br>Parkway Trail<br>Trail<br>ckport<br><b>Open 11:44</b><br>St Mary's Rd (Hwy 200) | 0.5 km 2.2 km 2.7 km 2.3 km 5.5 km 1.7 km 0.2 km 0.4 km 36.9 km                                     |
| Control 3 | Right on Leclair Rd to Left (north) on Shapa Right on Mondor Rd to Left (north) on Novot Follow Hallama Dr as Head north on Hwy 5 Take exit towards Praceft onto gravel road Left (north-east) onto Continue of Duff Robbe Lockport  Head south on Duff R                                                                 | o Shapansky Rd ansky Rd to Mondor Rd to Novotny Rd try Rd to Hallama Dr it curves to Hwy 59 airie Grove Rd W to gra to access Duff Roblin o Duff Roblin Parkway lin Parkway Trail to Loc 161 km Roblin Parkway Trail to I then first left on Cour                           | avel road on left<br>Parkway Trail<br>Trail<br>ckport<br><b>Open 11:44</b><br>St Mary's Rd (Hwy 200) | 0.5 km 2.2 km 2.7 km 2.3 km 5.5 km 1.7 km 0.2 km 0.4 km  36.9 km  Close 17:44 44.7 km               |
| Control 3 | Right on Leclair Rd to<br>Left (north) on Shapa<br>Right on Mondor Rd t<br>Left (north) on Novot<br>Follow Hallama Dr as<br>Head north on Hwy 5<br>Take exit towards Pra<br>Left onto gravel road<br>Left (north-east) onto<br>Continue of Duff Roble<br>Lockport<br>Head south on Duff R<br>Right on St Mary's Rd        | o Shapansky Rd ansky Rd to Mondor Rd to Novotny Rd try Rd to Hallama Dr it curves to Hwy 59 deirie Grove Rd W to gra to access Duff Roblin to Duff Roblin Parkway lin Parkway Trail to Loc 161 km Roblin Parkway Trail to then first left on Courto Turnbull Dr             | avel road on left<br>Parkway Trail<br>Trail<br>ckport<br><b>Open 11:44</b><br>St Mary's Rd (Hwy 200) | 0.5 km 2.2 km 2.7 km 2.3 km 5.5 km 1.7 km 0.2 km 0.4 km  36.9 km  Close 17:44 44.7 km 0.3 km        |
| Control 3 | Right on Leclair Rd to Left (north) on Shape Right on Mondor Rd to Left (north) on Novot Follow Hallama Dr as Head north on Hwy 5 Take exit towards Praceft onto gravel road Left (north-east) onto Continue of Duff Roble Lockport  Head south on Duff Right on St Mary's Rd Take Courchaine Rd to Right (north) on Turn | o Shapansky Rd ansky Rd to Mondor Rd to Novotny Rd try Rd to Hallama Dr it curves to Hwy 59 deirie Grove Rd W to gra to access Duff Roblin to Duff Roblin Parkway Trail to Loc  161 km Roblin Parkway Trail to I then first left on Court to Turnbull Dr abull Dr to Hwy 75 | avel road on left<br>Parkway Trail<br>Trail<br>ckport<br><b>Open 11:44</b><br>St Mary's Rd (Hwy 200) | 0.5 km 2.2 km 2.7 km 2.3 km 5.5 km 1.7 km 0.2 km 0.4 km  36.9 km  Close 17:44 44.7 km 0.3 km 1.2 km |