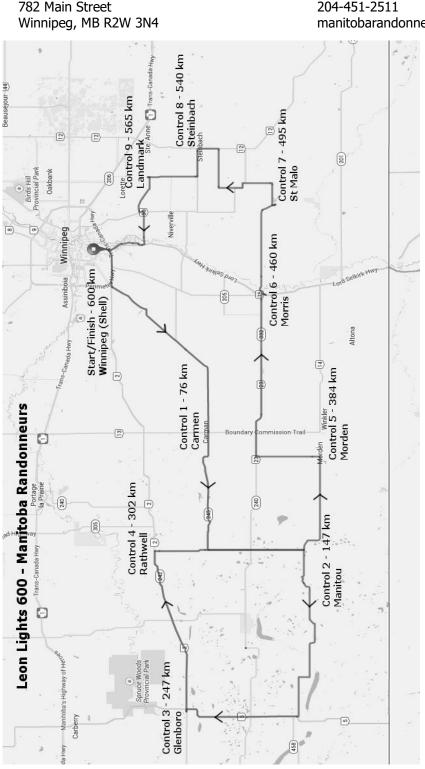

Leon Lights 600

| Depart    | Winnipeg (Shell)<br>Head west on Perimeter Hwy to Hwy 2<br>Left (west) on Hwy 2 to Hwy 3<br>Left (southwest) on Hwy 3 to Carman                                                                              |                                   |                                   |       | <b>06:00 Sat</b><br>11.6 km<br>1.7 km<br>62.7 km                     |
|-----------|--------------------------------------------------------------------------------------------------------------------------------------------------------------------------------------------------------------|-----------------------------------|-----------------------------------|-------|----------------------------------------------------------------------|
| Control 1 | <b>Carman</b><br>Head west on Hwy 245 to Hwy 244<br>Left (south) on Hwy 244 to Manitou                                                                                                                       | 76 km                             | Open 08:14                        | Close | <b>11:04</b><br>40.9 km<br>29.6 km                                   |
| Control 2 | Manitou<br>Head west on Hwy 3 (signs for La Rivi<br>Right (west) onto Hwy 253 (signs for<br>Right (north) onto Hwy 5 to Glenboro                                                                             |                                   |                                   | Close | <b>15:48</b><br>27.4 km<br>35.8 km<br>37.3 km                        |
| Control 3 | <b>Glenboro</b><br>Head east on Hwy 2 (signs for Holland                                                                                                                                                     | <b>247 km</b><br>l) to Rathwell   | Open 13:21                        | Close | <b>22:28</b><br>55 km                                                |
| Control 4 | Rathwell<br>Head south on Hwy 244 to Hwy 3 (Ma<br>Left (east) onto Hwy 3 to Morden                                                                                                                           | <b>302 km</b><br>nitou)           | Open 15:04                        | Close | <b>02:08 Sun</b><br>46.8 km<br>35.2 km                               |
| Control 5 | Morden<br>Head north on Hwy 432 to Hwy 23<br>Right (east) onto Hwy 23 (signs for Ro<br>Right (south) on Hwy 75 to Morris                                                                                     | <b>384 km</b><br>bland) to Hwy 75 | <b>Open 17:38</b><br>(Morris)     | Close | <b>07:36 Sun</b><br>19.7 km<br>55.1 km<br>1.2 km                     |
| Control 6 | Morris<br>Backtrack north to Hwy 23<br>Right (east) on Hwy 23 to Hwy 59<br>Right (south) on Hwy 59 to Saint Malo                                                                                             | <b>460 km</b>                     | Open 20:08                        | Close | <b>12:40 Sun</b><br>0.9 km<br>28.6 km<br>5.5 km                      |
| Control 7 | <b>St Malo</b><br>Backtrack north to Hwy 403<br>Right (east) onto Hwy 403 to Hwy 216<br>Left (north) onto Hwy 216, through G<br>Right (east) onto Rd 32 N to Hwy 12<br>Left (north) onto Hwy 12 to Steinbach | runthal to Rd 32                  | <b>Open 21:18</b><br>N (Ridge Rd) | Close | <b>15:00 Sun</b><br>0.5 km<br>7.5 km<br>18.0 km<br>13.1 km<br>5.9 km |
| Control 8 | <b>Steinbach</b><br>Head west on Hwy 52 to Hwy 206<br>Right (north) onto Hwy 206 to Landma                                                                                                                   | <b>540 km</b><br>ark              | Open 22:48                        | Close | <b>18:00 Sun</b><br>9.9 km<br>15.1 km                                |
| Control 9 | Landmark<br>Head west on Hwy 210 to Hwy 59<br>Left to stay on Hwy 210, cross Hwy 59<br>Right (north) on Hwy 75 to Red River<br>Right on Red River Dr to Hwy 75<br>Right (north) on Hwy 75 to Winnipeg        |                                   | Open 23:38                        | Close | <b>19:40 Sun</b><br>12.8 km<br>12.2 km<br>1.6 km<br>7.8 km<br>3.3 km |
| Control 1 | 0 Winnipeg (Shell)                                                                                                                                                                                           | 604 km                            | Open 00:48                        | Close | 22:00 Sun                                                            |