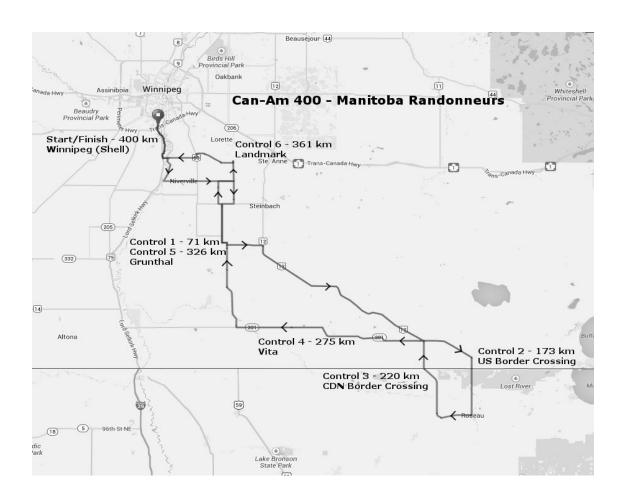

## Can-Am 400

| Depart    | Left (east) on Hwy 311 through Niverville to Hwy 206<br>Right (south) on Hwy 206 to Hwy 52                                                                                                  |                   |            |       | <b>04:00</b> 3.4 km 7.8 km 1.6 km 1.4 km 8.9 km 22.2 km 8.2 km 3.7 km 13.8 km |
|-----------|---------------------------------------------------------------------------------------------------------------------------------------------------------------------------------------------|-------------------|------------|-------|-------------------------------------------------------------------------------|
| Control 1 | Grunthal Continue east on Hwy 216 (Main St), 1 Left (east) on Hwy 205 to Hwy 12 Right (south) on Hwy 12 to MB-310 (Main St) to                                                              | Main St, signs fo | r Roseau)  | Close | <b>08:44</b> 2.6 km 11.4 km 83.5 km 4.1 km                                    |
| Control 2 | Continue south on MN-310 to MN-11 (<br>Right (west) on MN-11 to MN-89<br>Right (north) on MN-89 to Canadian b                                                                               |                   | Open 09:05 | Close | <b>15:32</b><br>16.9 km<br>9.8 km<br>20.2 km                                  |
| Control 3 | CAN Border Crossing Continue north on Hwy 89 to Hwy 201 Left (west) on Hwy 201 to Vita                                                                                                      | <b>220 km</b>     | Open 10:30 | Close | <b>18:40</b><br>9.9 km<br>45.6 km                                             |
| Control 4 | Continue west on Hwy 201 to Hwy 59<br>Right (north) on Hwy 59 to Hwy 216<br>Right (north) on Hwy 216 to Grunthal                                                                            |                   | Open 12:14 | Close | <b>22:20</b><br>17.8 km<br>15.4 km<br>17.8 km                                 |
| Control 5 | Grunthal Continue north on Hwy 216 to Hwy 52 Left (west) on Hwy 52 to Hwy 216 Right (north) on Hwy 216 to Hwy 311 Right (east) on Hwy 311 to Hwy 206 Left (north) on Hwy 206 to Landmark    |                   | Open 13:49 | Close | <b>01:44 Sun</b><br>13.8 km<br>1.2 km<br>8.2 km<br>4.9 km<br>6.9 km           |
| Control 6 | Landmark  Head west on Hwy 210 to Hwy 59  Left to stay on Hwy 210, cross Hwy 59  Right (north) on Hwy 75 to Red River  Right on Red River Dr to Hwy 75  Right (north) on Hwy 75 to Winnipeg | Dr                | Open 14:55 | Close | <b>04:04 Sun</b> 12.8 km 12.2 km 1.6 km 7.8 km 3.3 km                         |
| Control 7 | Winnipeg (Shell)                                                                                                                                                                            | 400 km            | Open 16:08 | Close | 07:00 Sun                                                                     |