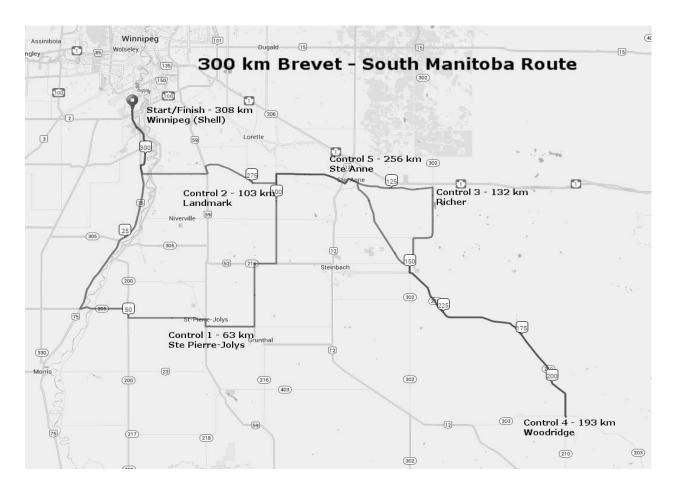

## Forest Fire 300

| South on Hwy 75 to Turnbull Dr                                                                                                                                                                                                                                                                                                                                                                                                                                                                                                                                                                                                                                                                                                                                                                                                                                                                                                                                                                                                                                                                                                                                                                                                                                                                                                                                                                                                                                                                                                                                                                                                                                                                                                                                                                                                                                                                                                                                                                                                                                                                                                 | Depart                                                                       | Winnipeg (Shell)                                                                   |                  |                         |       | 06:00     |  |  |
|--------------------------------------------------------------------------------------------------------------------------------------------------------------------------------------------------------------------------------------------------------------------------------------------------------------------------------------------------------------------------------------------------------------------------------------------------------------------------------------------------------------------------------------------------------------------------------------------------------------------------------------------------------------------------------------------------------------------------------------------------------------------------------------------------------------------------------------------------------------------------------------------------------------------------------------------------------------------------------------------------------------------------------------------------------------------------------------------------------------------------------------------------------------------------------------------------------------------------------------------------------------------------------------------------------------------------------------------------------------------------------------------------------------------------------------------------------------------------------------------------------------------------------------------------------------------------------------------------------------------------------------------------------------------------------------------------------------------------------------------------------------------------------------------------------------------------------------------------------------------------------------------------------------------------------------------------------------------------------------------------------------------------------------------------------------------------------------------------------------------------------|------------------------------------------------------------------------------|------------------------------------------------------------------------------------|------------------|-------------------------|-------|-----------|--|--|
| Left (south) on Hwy 75 to Hwy 205 Left (east) on Hwy 205 to Ste Pierre-Jolys (Hwy 205 heads south for 1 mi at stop sign, then resumes east to Ste Pierre-Jolys)  Control 1 Ste Pierre-Jolys 63 km Open 07:51 Close 10:12 Exit near south end of town; head east on Hwy 205 to Hwy 216 9.5 km Left (north) on Hwy 216 to Hwy 52 Right (east) on Hwy 52 to Hwy 206 Left (north) on Hwy 206 to Landmark 15.0 km Left (north) on Hwy 206 to Landmark 15.0 km  Control 2 Landmark 103 km Open 09:02 Close 12:52 Head east on Hwy 210 from Landmark to Hwy 207 (Central Ave) in Ste Anne 14.4 km Right (east) on Hwy 207 (Central Ave) to Richer 14.6 km (Do not follow 207 sign north at Rd 40E; continue straight (east) to Richer)  Control 3 Richer 132 km Open 09:53 Close 14:48 Head south on Hwy 302 to Rue Principale in La Broquerie 17.2 km Left (south) on Rue Principale to Hwy 210 1.6 km Left (southeast) on Hwy 210 to Woodridge 42.2 km  Control 4 Woodridge 193 km Open 11:41 Close 18:52 Head north on Hwy 210 to Rue Principale in La Broquerie 42.2 km Right (north) on Rue Principale to Hwy 210 1.6 km Left (west) on Hwy 210 to Central Ave in Ste Anne 18.1 km  Control 5 Ste Anne 256 km Open 13:38 Close 23:04 Head west on Hwy 210 to Hwy 206 in Landmark Left (south) on Hwy 210 to Hwy 206 in Landmark Left (south) on Hwy 210 to Hwy 25 to Red River Dr Right (north) on Hwy 75 to Red River Dr Right (north) on Hwy 75 to Winnipeg Shell 3.3 km                                                                                                                                                                                                                                                                                                                                                                                                                                                                                                                                                                                                                                                       |                                                                              | South on Hwy 75 to Turnbull Dr                                                     |                  |                         |       | 3.4 km    |  |  |
| Left (east) on Hwy 205 to Ste Pierre-Jolys                                                                                                                                                                                                                                                                                                                                                                                                                                                                                                                                                                                                                                                                                                                                                                                                                                                                                                                                                                                                                                                                                                                                                                                                                                                                                                                                                                                                                                                                                                                                                                                                                                                                                                                                                                                                                                                                                                                                                                                                                                                                                     |                                                                              | Left on Turnbull Dr, continue on Red                                               | River Dr to Hwy  | 75                      |       | 7.8 km    |  |  |
| Left (east) on Hwy 205 to Ste Pierre-Jolys                                                                                                                                                                                                                                                                                                                                                                                                                                                                                                                                                                                                                                                                                                                                                                                                                                                                                                                                                                                                                                                                                                                                                                                                                                                                                                                                                                                                                                                                                                                                                                                                                                                                                                                                                                                                                                                                                                                                                                                                                                                                                     |                                                                              | Left (south) on Hwy 75 to Hwy 205                                                  |                  |                         |       | 29.3 km   |  |  |
| Control 1 Ste Pierre-Jolys 63 km Open 07:51 Close 10:12  Exit near south end of town; head east on Hwy 205 to Hwy 216 9.5 km  Left (north) on Hwy 216 to Hwy 52  Right (east) on Hwy 52 to Hwy 206 3.6 km  Left (north) on Hwy 206 to Landmark 15:0 km  Control 2 Landmark 103 km Open 09:02 Close 12:52  Head east on Hwy 210 from Landmark to Hwy 207 (Central Ave) in Ste Anne 14.4 km  Right (east) on Hwy 207 (Central Ave) to Richer 14.6 km  (Do not follow 207 sign north at Rd 40E; continue straight (east) to Richer)  Control 3 Richer 132 km Open 09:53 Close 14:48  Head south on Hwy 302 to Rue Principale in La Broquerie 17.2 km  Left (south) on Rue Principale to Hwy 210 1.6 km  Left (southeast) on Hwy 210 to Woodridge 42.2 km  Control 4 Woodridge 193 km Open 11:41 Close 18:52  Head north on Hwy 210 to Rue Principale in La Broquerie 42.2 km  Right (north) on Rue Principale to Hwy 210 1.6 km  Left (west) on Hwy 210 to Central Ave in Ste Anne 13.1 km  Left (south) on Rue Principale to Hwy 210 1.6 km  Left (south) on Hwy 210 to Hwy 206 in Landmark  Left (south) on Hwy 210 to Hwy 210 1.6 km  Right (west) on Hwy 210 to Hwy 75 25.2 km  Right (north) on Hwy 75 to Red River Dr  Right on Red River Dr to Hwy 75 78 7.8 km  Right (north) on Hwy 75 to Winnipeg Shell 3.3 km                                                                                                                                                                                                                                                                                                                                                                                                                                                                                                                                                                                                                                                                                                                                                                                                          |                                                                              |                                                                                    | lolys            |                         |       | 23.0 km   |  |  |
| Exit near south end of town; head east on Hwy 205 to Hwy 216 9.5 km Left (north) on Hwy 216 to Hwy 52 11.5 km Right (east) on Hwy 52 to Hwy 206 3.6 km Left (north) on Hwy 206 to Landmark 15.0 km  Control 2 Landmark 103 km Open 09:02 Close 12:52 Head east on Hwy 210 from Landmark to Hwy 207 (Central Ave) in Ste Anne 14.4 km Right (east) on Hwy 207 (Central Ave) to Richer 14.6 km (Do not follow 207 sign north at Rd 40E; continue straight (east) to Richer)  Control 3 Richer 132 km Open 09:53 Close 14:48 Head south on Hwy 302 to Rue Principale in La Broquerie 17.2 km Left (south) on Rue Principale to Hwy 210 1.6 km Left (southeast) on Hwy 210 to Woodridge 42.2 km Right (north) on Rue Principale to Hwy 210 1.6 km Right (north) on Rue Principale to Hwy 210 1.6 km Left (west) on Hwy 210 to Rue Principale in La Broquerie 42.2 km Right (north) on Rue Principale to Hwy 210 1.6 km Left (south) on Hwy 210 to Central Ave in Ste Anne 18.1 km  Control 5 Ste Anne 256 km Open 13:38 Close 23:04 Head west on Hwy 210 to Hwy 206 in Landmark Left (south) on Hwy 210 to Hwy 75 Right (west) on Hwy 210 to Hwy 75 Right (north) on Hwy 75 to Red River Dr Right on Red River Dr to Hwy 75 Right (north) on Hwy 75 to Winnipeg Shell 3.3 km                                                                                                                                                                                                                                                                                                                                                                                                                                                                                                                                                                                                                                                                                                                                                                                                                                                       |                                                                              | (Hwy 205 heads south for 1 mi at stop sign, then resumes east to Ste Pierre-Jolys) |                  |                         |       |           |  |  |
| Left (north) on Hwy 216 to Hwy 52 Right (east) on Hwy 52 to Hwy 206 Left (north) on Hwy 206 to Landmark  Control 2 Landmark 103 km Open 09:02 Close 12:52 Head east on Hwy 210 from Landmark to Hwy 207 (Central Ave) in Ste Anne Right (east) on Hwy 207 (Central Ave) to Richer (Do not follow 207 sign north at Rd 40E; continue straight (east) to Richer)  Control 3 Richer 132 km Open 09:53 Close 14:48 Head south on Hwy 302 to Rue Principale in La Broquerie Left (south) on Rue Principale to Hwy 210 Left (southeast) on Hwy 210 to Woodridge 193 km Open 11:41 Close 18:52 Head north on Hwy 210 to Rue Principale in La Broquerie Right (north) on Rue Principale to Hwy 210 Left (west) on Hwy 210 to Central Ave in Ste Anne  Control 5 Ste Anne 256 km Open 13:38 Close 23:04 Head west on Hwy 210 to Hwy 206 in Landmark Left (south) on Hwy 206 to Hwy 210 Right (west) on Hwy 210 to Hwy 75 Right (north) on Hwy 75 to Red River Dr Right (north) on Hwy 75 to Winnipeg Shell  11.5 km 15.0 km 14.4 km 14.4 km 14.6 km 15.0 km 14.6 km 15.0 km 16.6 km 16.6 km 18.1 km 18. | Control 1                                                                    | Ste Pierre-Jolys                                                                   | 63 km            | Open 07:51              | Close | 10:12     |  |  |
| Right (east) on Hwy 52 to Hwy 206 Left (north) on Hwy 206 to Landmark  Control 2 Landmark  Head east on Hwy 210 from Landmark to Hwy 207 (Central Ave) in Ste Anne Right (east) on Hwy 207 (Central Ave) to Richer (Do not follow 207 sign north at Rd 40E; continue straight (east) to Richer)  Control 3 Richer  132 km  Open 09:53  Close 14:48  Head south on Hwy 302 to Rue Principale in La Broquerie  Left (south) on Rue Principale to Hwy 210 Left (southeast) on Hwy 210 to Woodridge  Control 4 Woodridge  193 km  Open 11:41  Close 18:52  Head north on Hwy 210 to Rue Principale in La Broquerie  Right (north) on Rue Principale to Hwy 210 Left (west) on Hwy 210 to Central Ave in Ste Anne  Control 5 Ste Anne  256 km  Open 13:38  Close 23:04  Head west on Hwy 210 to Hwy 206 in Landmark Left (south) on Hwy 210 to Hwy 210 Right (west) on Hwy 210 to Hwy 75 Right (north) on Hwy 75 to Red River Dr Right (north) on Hwy 75 to Winnipeg Shell  3.3 km                                                                                                                                                                                                                                                                                                                                                                                                                                                                                                                                                                                                                                                                                                                                                                                                                                                                                                                                                                                                                                                                                                                                                  |                                                                              | Exit near south end of town; head eas                                              | st on Hwy 205 to | o Hwy 216               |       | 9.5 km    |  |  |
| Control 2 Landmark 103 km Open 09:02 Close 12:52 Head east on Hwy 210 from Landmark to Hwy 207 (Central Ave) in Ste Anne Right (east) on Hwy 207 (Central Ave) to Richer (Do not follow 207 sign north at Rd 40E; continue straight (east) to Richer)  Control 3 Richer 132 km Open 09:53 Close 14:48 Head south on Hwy 302 to Rue Principale in La Broquerie 17.2 km Left (south) on Rue Principale to Hwy 210 1.6 km Left (southeast) on Hwy 210 to Woodridge 42.2 km  Control 4 Woodridge 193 km Open 11:41 Close 18:52 Head north on Hwy 210 to Rue Principale in La Broquerie 42.2 km Right (north) on Rue Principale to Hwy 210 1.6 km Left (west) on Hwy 210 to Central Ave in Ste Anne 18.1 km  Control 5 Ste Anne 256 km Open 13:38 Close 23:04 Head west on Hwy 210 to Hwy 206 in Landmark Left (south) on Hwy 210 to Hwy 210 1.6 km Right (west) on Hwy 210 to Hwy 75 Right (morth) on Hwy 210 to Hwy 75 Right (north) on Hwy 75 to Winnipeg Shell 3.3 km Right (north) on Hwy 75 to Winnipeg Shell 3.3 km                                                                                                                                                                                                                                                                                                                                                                                                                                                                                                                                                                                                                                                                                                                                                                                                                                                                                                                                                                                                                                                                                                          |                                                                              |                                                                                    |                  |                         |       | 11.5 km   |  |  |
| Control 2 Landmark 103 km Open 09:02 Close 12:52 Head east on Hwy 210 from Landmark to Hwy 207 (Central Ave) in Ste Anne Right (east) on Hwy 207 (Central Ave) to Richer 14.6 km (Do not follow 207 sign north at Rd 40E; continue straight (east) to Richer)  Control 3 Richer 132 km Open 09:53 Close 14:48 Head south on Hwy 302 to Rue Principale in La Broquerie 17.2 km Left (south) on Rue Principale to Hwy 210 1.6 km Left (southeast) on Hwy 210 to Woodridge 42.2 km  Control 4 Woodridge 193 km Open 11:41 Close 18:52 Head north on Hwy 210 to Rue Principale in La Broquerie 42.2 km Right (north) on Rue Principale to Hwy 210 1.6 km Left (west) on Hwy 210 to Central Ave in Ste Anne 18.1 km  Control 5 Ste Anne 256 km Open 13:38 Close 23:04 Head west on Hwy 210 to Hwy 206 in Landmark Left (south) on Hwy 206 to Hwy 210 1.6 km Right (morth) on Hwy 210 to Hwy 75 25.2 km Right (north) on Hwy 75 to Red River Dr 1.6 km Right on Red River Dr to Hwy 75 7.8 km Right (north) on Hwy 75 to Winnipeg Shell 3.3 km                                                                                                                                                                                                                                                                                                                                                                                                                                                                                                                                                                                                                                                                                                                                                                                                                                                                                                                                                                                                                                                                                       |                                                                              |                                                                                    |                  |                         |       | 3.6 km    |  |  |
| Head east on Hwy 210 from Landmark to Hwy 207 (Central Ave) in Ste Anne Right (east) on Hwy 207 (Central Ave) to Richer (Do not follow 207 sign north at Rd 40E; continue straight (east) to Richer)  Control 3 Richer 132 km Open 09:53 Close 14:48  Head south on Hwy 302 to Rue Principale in La Broquerie Left (south) on Rue Principale to Hwy 210 Left (southeast) on Hwy 210 to Woodridge 193 km Open 11:41 Close 18:52  Head north on Hwy 210 to Rue Principale in La Broquerie 42.2 km Right (north) on Rue Principale to Hwy 210 Left (west) on Hwy 210 to Central Ave in Ste Anne 18.1 km  Control 5 Ste Anne 256 km Open 13:38 Close 23:04  Head west on Hwy 210 to Hwy 206 in Landmark Left (south) on Hwy 206 to Hwy 210 Right (west) on Hwy 210 to Hwy 75 Right (north) on Hwy 75 to Red River Dr Right on Red River Dr to Hwy 75 Right (north) on Hwy 75 to Winnipeg Shell 3.3 km                                                                                                                                                                                                                                                                                                                                                                                                                                                                                                                                                                                                                                                                                                                                                                                                                                                                                                                                                                                                                                                                                                                                                                                                                              |                                                                              | Left (north) on Hwy 206 to Landmark                                                |                  |                         |       | 15.0 km   |  |  |
| Right (east) on Hwy 207 (Central Ave) to Richer (Do not follow 207 sign north at Rd 40E; continue straight (east) to Richer)  Control 3 Richer 132 km Open 09:53 Close 14:48  Head south on Hwy 302 to Rue Principale in La Broquerie 17.2 km  Left (south) on Rue Principale to Hwy 210 1.6 km  Left (southeast) on Hwy 210 to Woodridge 42.2 km  Control 4 Woodridge 193 km Open 11:41 Close 18:52  Head north on Hwy 210 to Rue Principale in La Broquerie 42.2 km  Right (north) on Rue Principale to Hwy 210 1.6 km  Left (west) on Hwy 210 to Central Ave in Ste Anne 18.1 km  Control 5 Ste Anne 256 km Open 13:38 Close 23:04  Head west on Hwy 210 to Hwy 206 in Landmark  Left (south) on Hwy 210 to Hwy 210 1.6 km  Right (west) on Hwy 210 to Hwy 75  Right (north) on Hwy 75 to Red River Dr  Right on Red River Dr to Hwy 75  Right (north) on Hwy 75 to Winnipeg Shell 3.3 km                                                                                                                                                                                                                                                                                                                                                                                                                                                                                                                                                                                                                                                                                                                                                                                                                                                                                                                                                                                                                                                                                                                                                                                                                                   | Control 2                                                                    | Landmark                                                                           | 103 km           | Open 09:02              | Close | 12:52     |  |  |
| Control 3 Richer 132 km Open 09:53 Close 14:48 Head south on Hwy 302 to Rue Principale in La Broquerie 17.2 km Left (south) on Rue Principale to Hwy 210 1.6 km Left (southeast) on Hwy 210 to Woodridge 42.2 km  Control 4 Woodridge 193 km Open 11:41 Close 18:52 Head north on Hwy 210 to Rue Principale in La Broquerie 42.2 km Right (north) on Rue Principale to Hwy 210 1.6 km Left (west) on Hwy 210 to Central Ave in Ste Anne 18.1 km  Control 5 Ste Anne 256 km Open 13:38 Close 23:04 Head west on Hwy 210 to Hwy 206 in Landmark Left (south) on Hwy 206 to Hwy 210 Right (west) on Hwy 210 to Hwy 75 Right (north) on Hwy 75 to Red River Dr Right (north) on Hwy 75 to Winnipeg Shell 3.3 km                                                                                                                                                                                                                                                                                                                                                                                                                                                                                                                                                                                                                                                                                                                                                                                                                                                                                                                                                                                                                                                                                                                                                                                                                                                                                                                                                                                                                    |                                                                              | Head east on Hwy 210 from Landmar                                                  | k to Hwy 207 (C  | entral Ave) in Ste Anne | 9     | 14.4 km   |  |  |
| Control 3 Richer 132 km Open 09:53 Close 14:48  Head south on Hwy 302 to Rue Principale in La Broquerie 17.2 km Left (south) on Rue Principale to Hwy 210 1.6 km Left (southeast) on Hwy 210 to Woodridge 42.2 km  Control 4 Woodridge 193 km Open 11:41 Close 18:52  Head north on Hwy 210 to Rue Principale in La Broquerie 42.2 km Right (north) on Rue Principale to Hwy 210 1.6 km Left (west) on Hwy 210 to Central Ave in Ste Anne 18.1 km  Control 5 Ste Anne 256 km Open 13:38 Close 23:04  Head west on Hwy 210 to Hwy 206 in Landmark Left (south) on Hwy 206 to Hwy 210 Right (west) on Hwy 210 to Hwy 75 Right (north) on Hwy 75 to Red River Dr Right on Red River Dr to Hwy 75 Right (north) on Hwy 75 to Winnipeg Shell 3.3 km                                                                                                                                                                                                                                                                                                                                                                                                                                                                                                                                                                                                                                                                                                                                                                                                                                                                                                                                                                                                                                                                                                                                                                                                                                                                                                                                                                                 |                                                                              |                                                                                    |                  |                         |       | 14.6 km   |  |  |
| Head south on Hwy 302 to Rue Principale in La Broquerie Left (south) on Rue Principale to Hwy 210 Left (southeast) on Hwy 210 to Woodridge  Control 4 Woodridge 193 km Open 11:41 Head north on Hwy 210 to Rue Principale in La Broquerie Right (north) on Rue Principale to Hwy 210 Left (west) on Hwy 210 to Central Ave in Ste Anne  Control 5 Ste Anne 256 km Open 13:38 Head west on Hwy 210 to Hwy 206 in Landmark Left (south) on Hwy 210 to Hwy 210 Right (west) on Hwy 210 to Hwy 75 Right (north) on Hwy 75 to Red River Dr Right (north) on Hwy 75 to Winnipeg Shell  17.2 km 1.6 km 22.2 km 1.6 km 18.1 km 13.1 km 13.1 km 13.1 km 15.2 km 16.6 km 17.2 km 15.6 km 15.6 km 16.6 km 17.2 km 15.6 km 16.6 km 18.1 km | (Do not follow 207 sign north at Rd 40E; continue straight (east) to Richer) |                                                                                    |                  |                         |       |           |  |  |
| Left (south) on Rue Principale to Hwy 210 Left (southeast) on Hwy 210 to Woodridge  Control 4 Woodridge 193 km Open 11:41 Close 18:52 Head north on Hwy 210 to Rue Principale in La Broquerie Right (north) on Rue Principale to Hwy 210 Left (west) on Hwy 210 to Central Ave in Ste Anne  Control 5 Ste Anne 256 km Open 13:38 Close 23:04 Head west on Hwy 210 to Hwy 206 in Landmark Left (south) on Hwy 206 to Hwy 210 Right (west) on Hwy 210 to Hwy 75 Right (north) on Hwy 75 to Red River Dr Right on Red River Dr to Hwy 75 Right (north) on Hwy 75 to Winnipeg Shell  1.6 km Right (north) on Hwy 75 to Winnipeg Shell  3.3 km                                                                                                                                                                                                                                                                                                                                                                                                                                                                                                                                                                                                                                                                                                                                                                                                                                                                                                                                                                                                                                                                                                                                                                                                                                                                                                                                                                                                                                                                                      | Control 3                                                                    | Richer                                                                             | 132 km           | Open 09:53              | Close | 14:48     |  |  |
| Left (southeast) on Hwy 210 to Woodridge  Control 4 Woodridge 193 km Open 11:41 Close 18:52  Head north on Hwy 210 to Rue Principale in La Broquerie Right (north) on Rue Principale to Hwy 210 Left (west) on Hwy 210 to Central Ave in Ste Anne  Control 5 Ste Anne 256 km Open 13:38 Close 23:04  Head west on Hwy 210 to Hwy 206 in Landmark Left (south) on Hwy 206 to Hwy 210 Right (west) on Hwy 210 to Hwy 75 Right (north) on Hwy 75 to Red River Dr Right on Red River Dr to Hwy 75 Right (north) on Hwy 75 to Winnipeg Shell  3.3 km                                                                                                                                                                                                                                                                                                                                                                                                                                                                                                                                                                                                                                                                                                                                                                                                                                                                                                                                                                                                                                                                                                                                                                                                                                                                                                                                                                                                                                                                                                                                                                                |                                                                              |                                                                                    |                  | erie                    |       | 17.2 km   |  |  |
| Control 4 Woodridge 193 km Open 11:41 Close 18:52  Head north on Hwy 210 to Rue Principale in La Broquerie Right (north) on Rue Principale to Hwy 210 Left (west) on Hwy 210 to Central Ave in Ste Anne  Control 5 Ste Anne 256 km Open 13:38 Close 23:04  Head west on Hwy 210 to Hwy 206 in Landmark Left (south) on Hwy 206 to Hwy 210 Right (west) on Hwy 210 to Hwy 75 Right (north) on Hwy 75 to Red River Dr Right on Red River Dr to Hwy 75 Right (north) on Hwy 75 to Winnipeg Shell  3.3 km                                                                                                                                                                                                                                                                                                                                                                                                                                                                                                                                                                                                                                                                                                                                                                                                                                                                                                                                                                                                                                                                                                                                                                                                                                                                                                                                                                                                                                                                                                                                                                                                                          |                                                                              |                                                                                    |                  |                         |       | 1.6 km    |  |  |
| Head north on Hwy 210 to Rue Principale in La Broquerie Right (north) on Rue Principale to Hwy 210 Left (west) on Hwy 210 to Central Ave in Ste Anne  Control 5 Ste Anne 256 km Open 13:38 Close 23:04 Head west on Hwy 210 to Hwy 206 in Landmark Left (south) on Hwy 206 to Hwy 210 Right (west) on Hwy 210 to Hwy 75 Right (north) on Hwy 75 to Red River Dr Right on Red River Dr to Hwy 75 Right (north) on Hwy 75 to Winnipeg Shell 3.3 km                                                                                                                                                                                                                                                                                                                                                                                                                                                                                                                                                                                                                                                                                                                                                                                                                                                                                                                                                                                                                                                                                                                                                                                                                                                                                                                                                                                                                                                                                                                                                                                                                                                                               |                                                                              | Left (southeast) on Hwy 210 to Wood                                                | ridge            |                         |       | 42.2 km   |  |  |
| Right (north) on Rue Principale to Hwy 210 Left (west) on Hwy 210 to Central Ave in Ste Anne  Control 5 Ste Anne  Begin to Head west on Hwy 210 to Hwy 206 in Landmark Left (south) on Hwy 206 to Hwy 210 Right (west) on Hwy 210 to Hwy 75 Right (north) on Hwy 75 to Red River Dr Right on Red River Dr to Hwy 75 Right (north) on Hwy 75 to Winnipeg Shell  1.6 km 18.1 km 13.1 km 13.1 km 16.6 km 16.6 km 17.8 km 18.1 km 13.1 km 16.6 km 18.1 km  | Control 4                                                                    | Woodridge                                                                          | 193 km           | Open 11:41              | Close | 18:52     |  |  |
| Left (west) on Hwy 210 to Central Ave in Ste Anne  Control 5 Ste Anne 256 km Open 13:38 Close 23:04  Head west on Hwy 210 to Hwy 206 in Landmark  Left (south) on Hwy 206 to Hwy 210  Right (west) on Hwy 210 to Hwy 75  Right (north) on Hwy 75 to Red River Dr  Right on Red River Dr to Hwy 75  Right (north) on Hwy 75 to Winnipeg Shell  18.1 km  13.1 km  13.1 km  13.1 km  13.1 km  16 km  75.2 km  1.6 km  7.8 km  3.3 km                                                                                                                                                                                                                                                                                                                                                                                                                                                                                                                                                                                                                                                                                                                                                                                                                                                                                                                                                                                                                                                                                                                                                                                                                                                                                                                                                                                                                                                                                                                                                                                                                                                                                              |                                                                              | Head north on Hwy 210 to Rue Princip                                               | pale in La Broqu | erie                    |       | 42.2 km   |  |  |
| Control 5 Ste Anne                                                                                                                                                                                                                                                                                                                                                                                                                                                                                                                                                                                                                                                                                                                                                                                                                                                                                                                                                                                                                                                                                                                                                                                                                                                                                                                                                                                                                                                                                                                                                                                                                                                                                                                                                                                                                                                                                                                                                                                                                                                                                                             |                                                                              |                                                                                    |                  |                         |       | 1.6 km    |  |  |
| Head west on Hwy 210 to Hwy 206 in Landmark  Left (south) on Hwy 206 to Hwy 210  Right (west) on Hwy 210 to Hwy 75  Right (north) on Hwy 75 to Red River Dr  Right on Red River Dr to Hwy 75  Right (north) on Hwy 75 to Winnipeg Shell  13.1 km  1.6 km  7.8 km  3.3 km                                                                                                                                                                                                                                                                                                                                                                                                                                                                                                                                                                                                                                                                                                                                                                                                                                                                                                                                                                                                                                                                                                                                                                                                                                                                                                                                                                                                                                                                                                                                                                                                                                                                                                                                                                                                                                                       |                                                                              | Left (west) on Hwy 210 to Central Ave                                              | e in Ste Anne    |                         |       | 18.1 km   |  |  |
| Left (south) on Hwy 206 to Hwy 210  Right (west) on Hwy 210 to Hwy 75  Right (north) on Hwy 75 to Red River Dr  Right on Red River Dr to Hwy 75  Right (north) on Hwy 75 to Winnipeg Shell  1.6 km  7.8 km  3.3 km                                                                                                                                                                                                                                                                                                                                                                                                                                                                                                                                                                                                                                                                                                                                                                                                                                                                                                                                                                                                                                                                                                                                                                                                                                                                                                                                                                                                                                                                                                                                                                                                                                                                                                                                                                                                                                                                                                             | Control 5                                                                    | Ste Anne                                                                           | 256 km           | Open 13:38              | Close | 23:04     |  |  |
| Right (west) on Hwy 210 to Hwy 75  Right (north) on Hwy 75 to Red River Dr  Right on Red River Dr to Hwy 75  Right (north) on Hwy 75 to Winnipeg Shell  25.2 km  1.6 km  7.8 km  3.3 km                                                                                                                                                                                                                                                                                                                                                                                                                                                                                                                                                                                                                                                                                                                                                                                                                                                                                                                                                                                                                                                                                                                                                                                                                                                                                                                                                                                                                                                                                                                                                                                                                                                                                                                                                                                                                                                                                                                                        |                                                                              | •                                                                                  | Landmark         |                         |       | 13.1 km   |  |  |
| Right (north) on Hwy 75 to Red River Dr  Right on Red River Dr to Hwy 75  Right (north) on Hwy 75 to Winnipeg Shell  1.6 km  7.8 km  3.3 km                                                                                                                                                                                                                                                                                                                                                                                                                                                                                                                                                                                                                                                                                                                                                                                                                                                                                                                                                                                                                                                                                                                                                                                                                                                                                                                                                                                                                                                                                                                                                                                                                                                                                                                                                                                                                                                                                                                                                                                    |                                                                              | ` , , , , , , , , , , , , , , , , , , ,                                            |                  |                         |       |           |  |  |
| Right on Red River Dr to Hwy 75  Right (north) on Hwy 75 to Winnipeg Shell  3.3 km                                                                                                                                                                                                                                                                                                                                                                                                                                                                                                                                                                                                                                                                                                                                                                                                                                                                                                                                                                                                                                                                                                                                                                                                                                                                                                                                                                                                                                                                                                                                                                                                                                                                                                                                                                                                                                                                                                                                                                                                                                             |                                                                              |                                                                                    |                  |                         |       | 25.2 km   |  |  |
| Right (north) on Hwy 75 to Winnipeg Shell 3.3 km                                                                                                                                                                                                                                                                                                                                                                                                                                                                                                                                                                                                                                                                                                                                                                                                                                                                                                                                                                                                                                                                                                                                                                                                                                                                                                                                                                                                                                                                                                                                                                                                                                                                                                                                                                                                                                                                                                                                                                                                                                                                               |                                                                              | • , ,                                                                              | Dr               |                         |       |           |  |  |
|                                                                                                                                                                                                                                                                                                                                                                                                                                                                                                                                                                                                                                                                                                                                                                                                                                                                                                                                                                                                                                                                                                                                                                                                                                                                                                                                                                                                                                                                                                                                                                                                                                                                                                                                                                                                                                                                                                                                                                                                                                                                                                                                |                                                                              | ,                                                                                  | <b></b>          |                         |       |           |  |  |
| Control 6 Winnipeg 308 km Open 15:00 Close 02:00 Sun                                                                                                                                                                                                                                                                                                                                                                                                                                                                                                                                                                                                                                                                                                                                                                                                                                                                                                                                                                                                                                                                                                                                                                                                                                                                                                                                                                                                                                                                                                                                                                                                                                                                                                                                                                                                                                                                                                                                                                                                                                                                           |                                                                              | Right (north) on Hwy 75 to Winnipeg                                                | Shell            |                         |       | 3.3 km    |  |  |
|                                                                                                                                                                                                                                                                                                                                                                                                                                                                                                                                                                                                                                                                                                                                                                                                                                                                                                                                                                                                                                                                                                                                                                                                                                                                                                                                                                                                                                                                                                                                                                                                                                                                                                                                                                                                                                                                                                                                                                                                                                                                                                                                | Control 6                                                                    | . Winnipeg                                                                         | 308 km           | Open 15:00              | Close | 02:00 Sun |  |  |