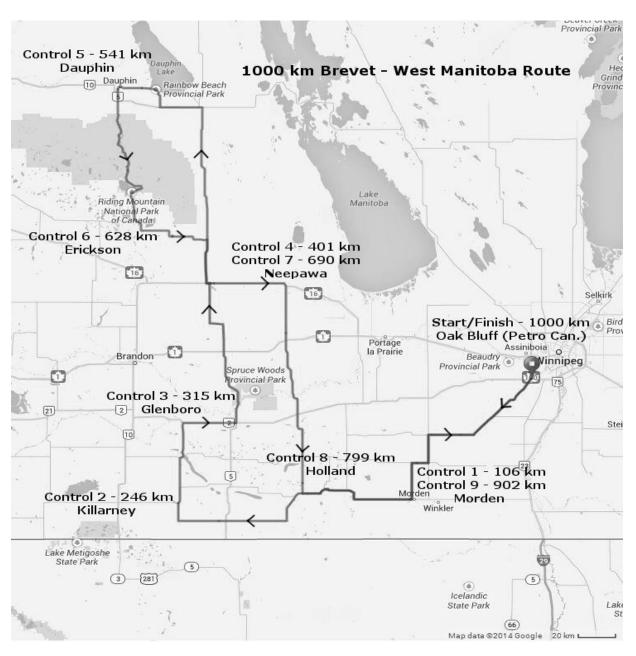

## Riding Mountain 1000

| Depart    | Winnipeg (Petro Ca<br>Southwest on Hwy 3 to Carn<br>Left (south) to stay on Hwy 3<br>Right (west) on Hwy 23 to H<br>Left (south) on Hwy 432 to N | nan<br>3 to Hwy 23<br>wy 432 (Signs fo | eter Hwy and Hwy 3)<br>or Miami)                  |       | <b>06:00</b> 63.7 km 14.8 km 8.2 km 19.8 km             | Fri |
|-----------|--------------------------------------------------------------------------------------------------------------------------------------------------|----------------------------------------|---------------------------------------------------|-------|---------------------------------------------------------|-----|
| Control 1 | Morden Continue west on Hwy 3 thro Continue south on Hwy 3, fo Right (west) to continue on I Right (north) on Hwy 18 to I                        | llow right (west)<br>Hwy 3 to Hwy 18   | turn of Hwy 3                                     | Close | <b>13:04</b> 63.5 km 13.4 km 52.4 km 10.3 km            | Fri |
| Control 2 | Killarney North on Hwy 18 to Hwy 23 Right (east) on Hwy 23/Hwy Left (north) to continue on H Right (east) on Hwy 2 to Gle                        | lwy 18 to Hwy 2                        | Open 13:19 Fri                                    | Close | <b>22:24</b> 23.8 km 1.0 km 18.3 km 24.9 km             | Fri |
| Control 3 | <b>Glenboro</b><br>North on Hwy 5 to Neepawa                                                                                                     | <b>315 km</b> (Signs for Carbe         | Open 15:29 Fri<br>rry)                            | Close | <b>03:00</b><br>86.0 km                                 | Sat |
| Control 4 | Neepawa Continue north on Hwy 5 to Continue west on Hwy 5 to H Right (north) on Hwy 20, con                                                      | Hwy 20 (Signs for                      | r Winnipegosis)                                   | Close | <b>08:44</b><br>94.0 km<br>19.4 km<br>25.6 km           | Sat |
| Control 5 | <b>Dauphin</b><br>Head south on Hwy 10, thro                                                                                                     | <b>541 km</b><br>ugh Riding Moun       | <b>Open 22:50 Fri</b><br>tain Nat Park to Erickso |       | <b>18:04</b> 87.0 km                                    | Sat |
| Control 6 | Erickson  Continue south on Hwy 10 to Left (east) on Hwy 357 to Hv Right (south) on Hwy 5 to No                                                  | wy 5                                   | Open 01:48 Sat                                    | Close | <b>00:27</b> 3.2 km 35.8 km 23.8 km                     | Sun |
| Control 7 | <b>Neepawa</b> East on Hwy 16 to Hwy 34 (i) Right (south) on Hwy 34 to H                                                                         |                                        | =                                                 | Close | <b>05:53</b> 36.5 km 71.6 km                            | Sun |
| Control 8 | Holland<br>Continue south on Hwy 34 to<br>Left (east) on Hwy 3 through                                                                           |                                        | Open 07:54 Sat itou to Morden                     | Close | <b>15:25</b><br>43.7 km<br>58.2 km                      | Sun |
| Control 9 | Morden  North on Hwy 432 to Hwy 23  Right (east) on Hwy 23 to Hv  Left (north) on Hwy 3 to Car  Right (east) to continue on H                    | wy 3<br>man                            | <b>Open 11:33 Sat</b>                             | Close | <b>00:20</b><br>19.9 km<br>8.2 km<br>14.8 km<br>63.7 km | Mon |
| Control 1 | 0 Winnipeg                                                                                                                                       | 1008 km                                | Open 15:05 Sat                                    | Close | 09:00                                                   | Mon |